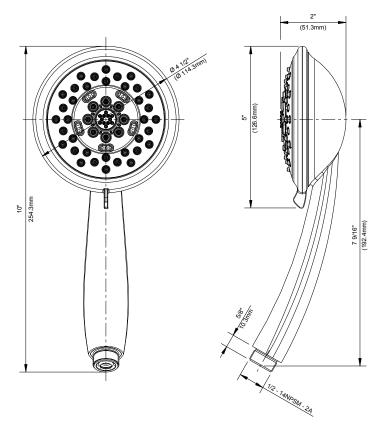

## **SPECIFICATIONS**

## Features/Benefits

- 2.0 gpm (7.6 L/min) Max Flow @ 80 psi
- 5 Functions: Wide, Centerjet, Aeration, Massage and Wide + Centerjet
- Dual Valve<sup>™</sup> Technology Optimizes Water Flow
- Easy-Glide™ Selector Ring
- Easy Clean Nozzles
- Integral Check Valve