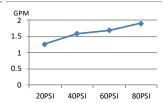

## Features/Benefits

- 2.0 gpm (7.6 L/min) Max Flow @ 80 psi
- 5 Functions: Wide, Centerjet, Aeration, Massage and Wide + Centerjet
- Dual Valve<sup>™</sup> Technology Optimizes Water Flow
- Easy-Glide™ Selector Ring
- Easy Clean Nozzles
- Integral Check Valve